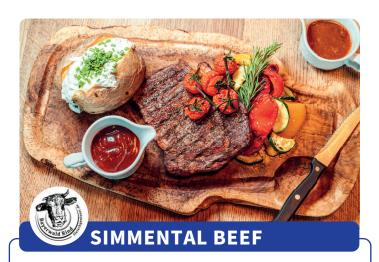

From Simmental cattle originating in the Bavarian Forest, naturally grown, matured for 21 days, finely marbled

| <b>Roast beef with onions 200g</b><br>Roasted onion rings   red wine onion sauce  <br>roasted potatoes | 25,8 |
|--------------------------------------------------------------------------------------------------------|------|
| Entrecôte steak 300g                                                                                   | 33,0 |

Bull's-Eye BBQ | gravy | colorful pepper | mediterranean summer vegetables | large baked potato | sour cream