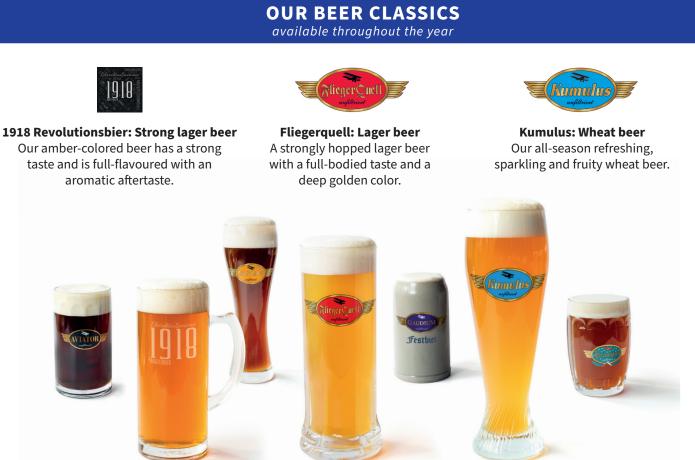

### **Home-brewed**

| Fliegerquell Lager beer                                  | 0,5l     | 3,7  |
|----------------------------------------------------------|----------|------|
|                                                          | 1l       | 7,4  |
| Kumulus Wheat beer                                       | 0,5l     | 3,7  |
|                                                          | 1l       | 7,4  |
| 1918 Revolutionsbier Strong lager beer                   | 0,41     | 3,9  |
| Radler or Ruß'n                                          | 0,5l     | 3,7  |
| Lager beer or wheat beer mixed with lemonade             | 1l       | 7,4  |
| Foamy beer shot small beer                               |          | 2,9  |
| Party barrel Fliegerquell/Kumulus/1918                   | 5l       | 37,0 |
| (Lager, wheat beer or strong lager beer) please preorder | 10l      | 74,0 |
| Hofbräu Lager beer non-alcoholic                         | Fl. 0,5l | 4,2  |
| Erdinger Wheat beer non-alcoholic                        | Fl. 0,5l | 4,2  |

| Sixpack Aircraft Fliegerquell/Kumulus                 | 6x 0,33l | 12,5 |
|-------------------------------------------------------|----------|------|
| Party can Fliegerquell/Kumulus                        | 5 l      | 24,0 |
| 1918 Revolutionsbier Strong lager beer                | 0,75l    | 5,2  |
| Hop spirit/beer liquer as a gift in a souvenir bottle | 0,2l     | 14,9 |