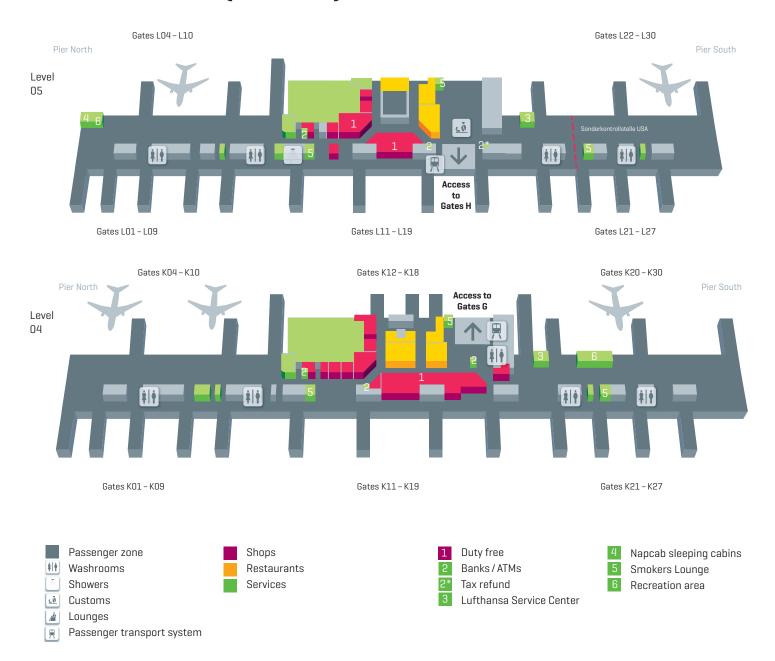

### Terminal 2

Terminal 2 (G, H) is divided into an arrivals level (O3) and two departure levels (O4, O5). It is used by Lufthansa, the Star Alliance and other Lufthansa partners.

Gates K and L in the T2 satellite building can be reached using an underground passenger transport system.

# /Terminal 2 satellite (Gates K, L)