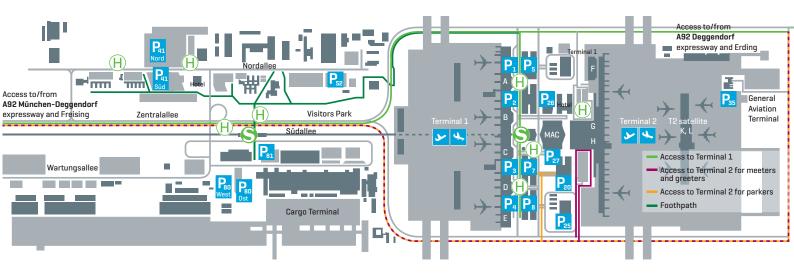

# Terminal 1 and the München Airport Center

Terminal 1 is divided into Departures/Arrivals A-D and F as well as Arrivals E. All facilities for passenger handling are located on level 04 (street level).

You can also reach the München Airport Center [MAC] and the parking areas quickly and easily using the moving walkways. The München Airport Center has an underground rapid transit train station [level 02].

### Terminal 2

Terminal 2 (G, H) is divided into an arrivals level (O3) and two departure levels (O4, O5). It is used by Lufthansa, the Star Alliance and other Lufthansa partners.

Gates K and L in the T2 satellite building can be reached using an underground passenger transport system.

# Parking P1-P5, P7, P8 and P20 in direct proximity to the terminals