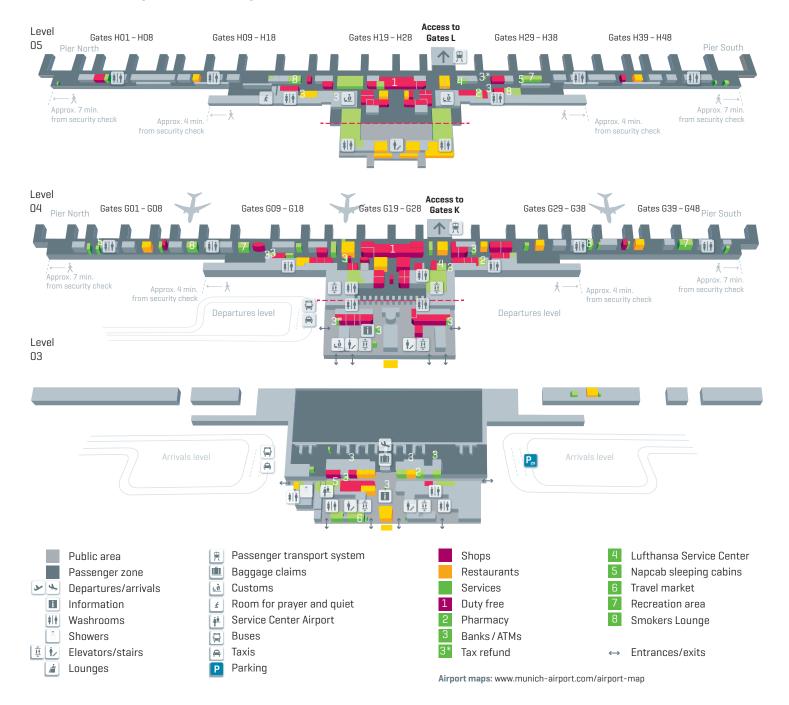

### Terminal 2

Terminal 2 (G, H) is divided into an arrivals level (O3) and two departure levels (O4, O5). It is used by Lufthansa, the Star Alliance and other Lufthansa partners.

Gates K and L in the T2 satellite building can be reached using an underground passenger transport system.

# /Terminal 2 (Gates G, H)