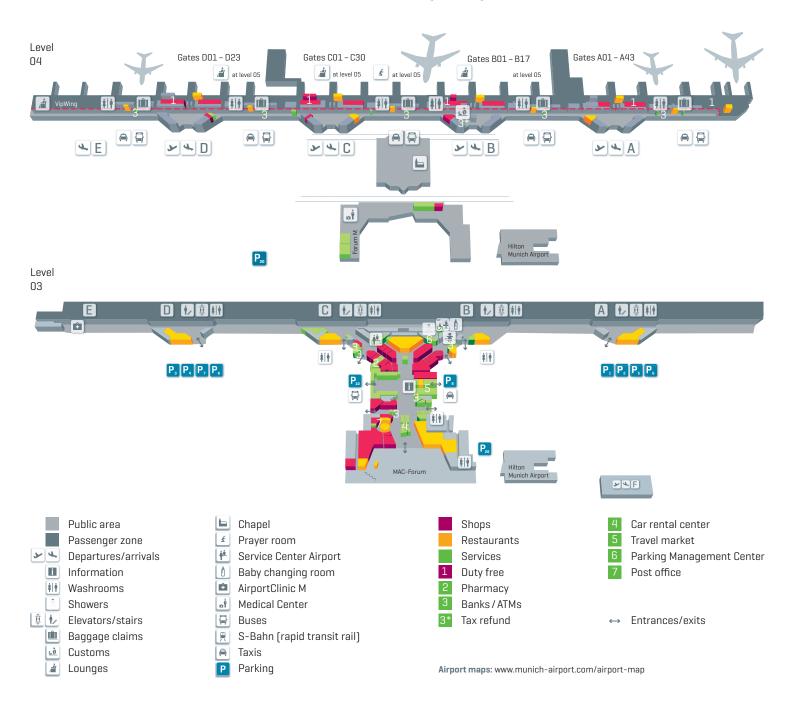

# Terminal 1 and the München Airport Center

Terminal 1 is divided into Departures/Arrivals A-D and F as well as Arrivals E. All facilities for passenger handling are located on level 04 (street level).

You can also reach the München Airport Center [MAC] and the parking areas quickly and easily using the moving walkways. The München Airport Center has an underground rapid transit train station [level 02].

# Parking P1-P5, P7, P8 and P20 in direct proximity to the terminals

# /Terminal 1 and München Airport Center (MAC)